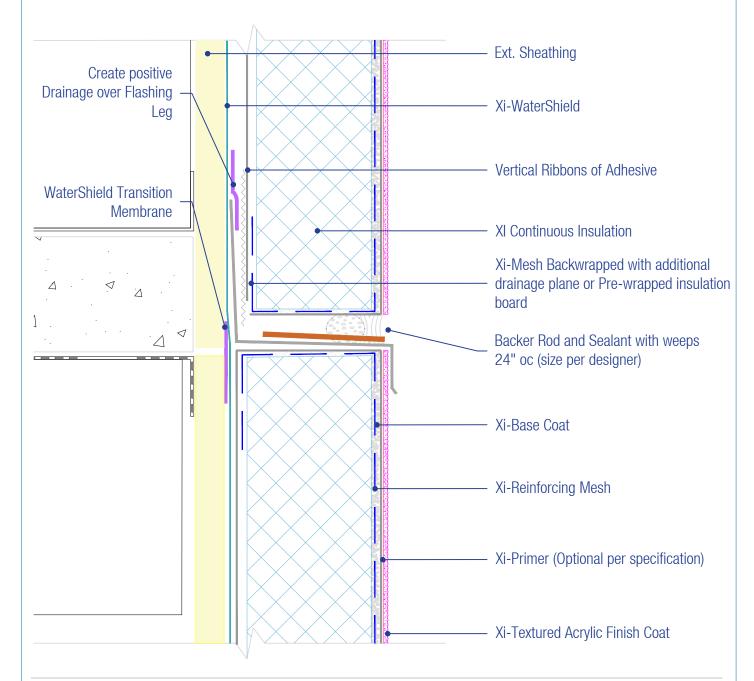

## WaterShield Xterior Insulation Series Expansion Joint at Floorline

Date: 06-15-2021 Detail. WSXI.III.3 v1

## NOTES:

- 1. For full assembly options, materials and placement of materials refer to the specific FacadesXi System specifications.
- 2. A means of drainage must run continuously behind backwrap.
- 3. See project drawings for locations that required drainage /flashing to the exterior.
- 4. FXI recommends drainage, at a minimum of every third floor.
- 5. Expansion joint placement is the sole responsibility of the design professional and should be installed per the system specifications.